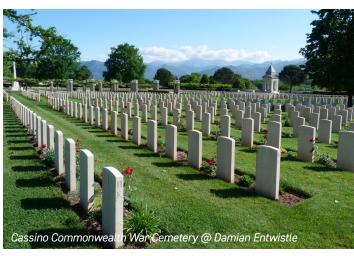

#### Day 7 / Wed, May 22: CASSINO

Visit **Monte Cassino Abbey** overlooking the Liri Valley which was captured by the Allies in a Polish led initiative on May 17-18, 1944. Visit the 2nd Polish Corps Memorial Museum and the **Cassino Commonwealth War Cemetery.** Free afternoon in Cassino. (B,D)