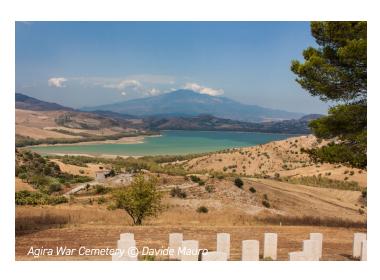

#### Day 5 / Mon, May 20: CATANIA/ACIREALE

Today you will visit the **Agira War Cemetery**, followed by the **Leonforte Memorial** dedication to commemorate the Regiment's action on July 22, 1943. After the luncheon and reception, return to **Acireale** via Mount Assoro where the Hasty and Prince Edward Regiment surprised the Germans by climbing the mountain at night. (B,L,D)