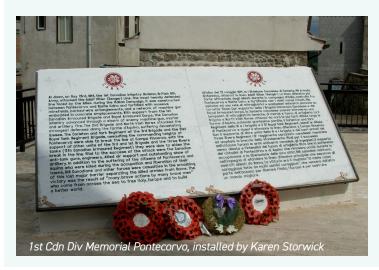

He developed a lifelong link to the citizens of Ispica and returned numerous times after the war. He was responsible for creating and dedicated the 1st Canadian Division Memorial near the Landing Beaches.

#### Day 4 / Sun, May 19: CATANIA/ACIREALE

In the morning, explore the Canadian **landing beaches** of July 10, 1943, followed by a Remembrance service at memorial at 1st Canadian Division Memorial where we will present a replica set of Sydney Frost's medal to the Ispica Carabinieri Museum. We will have a luncheon and reception in Ispica and return to Acireale. (B,L,D)