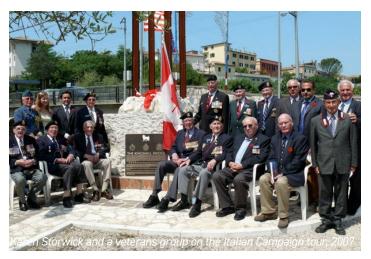

## **KAREN STORWICK, Military Historian**

Karen Storwick, MSM inspired by the death of her great-uncle in Italy during the Second World War, is passionate about the preservation of Canadian Military History, honouring Canadian veterans and raising awareness of their dedication and sacrifice. Since 2006 she has travelled with over 70 veterans and their families on these pilgrimages, coordinated six plaques and monuments honouring Canadians in Italy and partnered in the unveiling of five others with her Italian colleagues.

As well as her work at The Military Museums in Calgary, Karen belongs to a group of historians, both Canadian and European, working toward the common goal of commemorating unmarked battlefields in Europe. As a volunteer, she assists in the coordination of annual Veteran's Pilgrimages and Commemorative Ceremonies in Italy, producing plaques and fundraising to cover costs for the monuments. In 2012 Karen was awarded the Veteran's Affairs Commendation Medal for her work in the development of the Mural of Honour and the preservation of Canadian history in Italy. In 2017 she was awarded the Meritorious Service Medal (Civil Division) and in 2022, the Queen Elizabeth II Platinum Jubilee Medal.