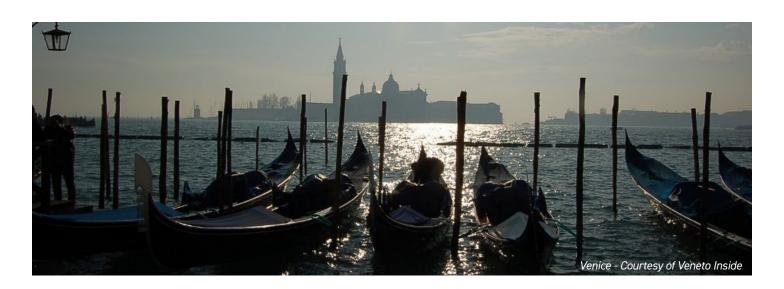

### Day 15 / Thu, May 30: VENICE/MESTRE

Take a water taxi into the heart of **Venice**, La Serenissima. Enjoy a tour of Piazza San Marco, and the stunning Basilica, know for its opulent design, gold ground mosaics and its status as a symbol of Venetian wealth and power. Spend the afternoon in Venice, Then return to Mestre by water taxi to celebrate the conclusion of the Sydney Frost Commemorative Battlefield Tour with a farewell dinner. (B,D)